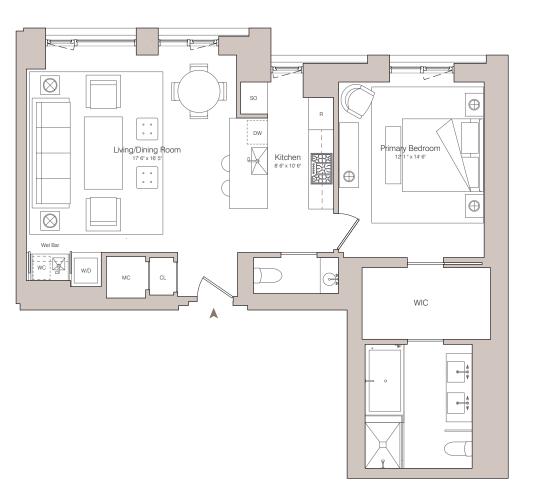

## Residence 8B

1 Bedroom | 1.5 Bathrooms

Interior 1,052 Sq. Ft. | 97.7 Sq. M.

Half-floor Residence

Semi-private elevator landing

Gracious living and dining room with wet bar

Custom windowed open chef's kitchen

Primary bedroom suite with walk-in closet and five-fixture bath

Powder room

Washer/dryer