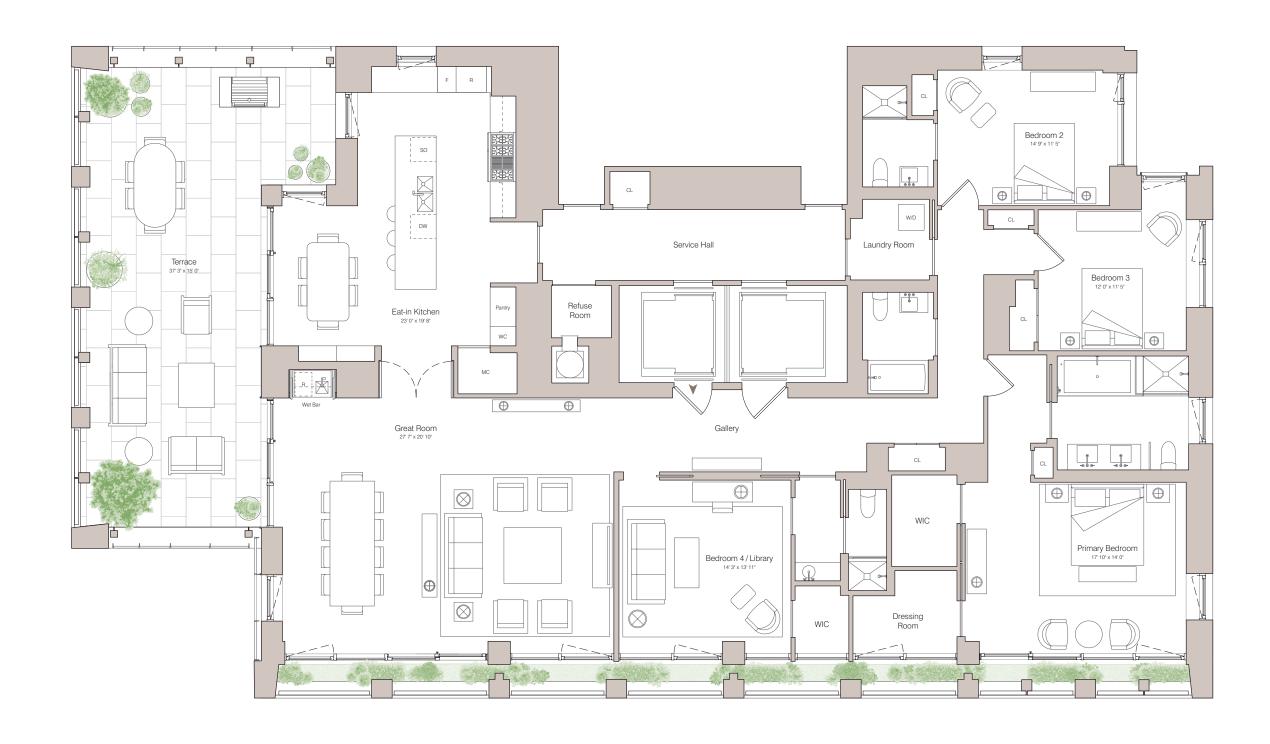

## Residence 19A

4 Bedrooms | 4 Bathrooms

Interior 3,192 Sq. Ft. | 296.5 Sq. M. Outdoor 932 Sq. Ft. | 86.6 Sq. M.

Full-floor Residence with sweeping downtown Manhattan views

Gallery with direct elevator entry

Three-sided entertaining terrace with grill

Gracious corner great room with wet bar and terrace access

Custom windowed chef's kitchen with dining area and terrace access

Primary bedroom suite with windowed dressing room, walk-in closet, and five-fixture bath

Secondary bedroom with ensuite bath

Laundry room

Planted Juliet balconies